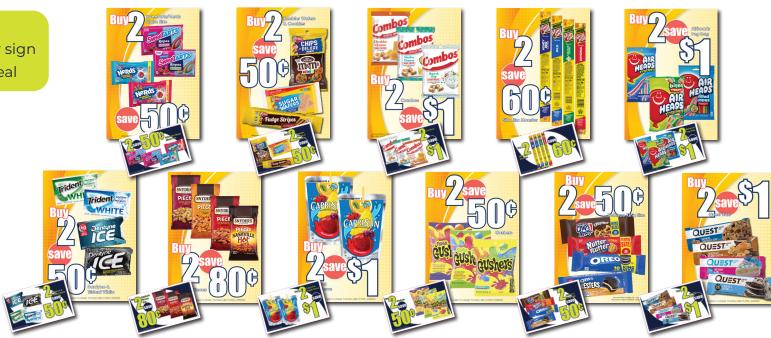

#### **Signage Kits**

Store receives 1 push bar sign and 2 shelf talkers per deal

| WAVE 1 · JAN 1 -FEB 28 |                                            |                                             |                                  |                                                                                                                                  |                           |  |
|------------------------|--------------------------------------------|---------------------------------------------|----------------------------------|----------------------------------------------------------------------------------------------------------------------------------|---------------------------|--|
| Manufacturer           | Brand/Category                             | Required Retail                             | Scan Allowance<br>(per unit)     | Promo\$ense Deal                                                                                                                 | Promo\$ense Ship<br>Month |  |
| Campbell Snacks        | Snyders Pieces 5oz                         | Buy 2 Save \$.80                            | \$0.40                           | Snyder's Pieces                                                                                                                  | January                   |  |
| ConAgra                | SLIM JIM Monster                           | Buy 2 Save \$.60                            | \$0.30                           |                                                                                                                                  | N/A                       |  |
| Ferrara                | Sweetarts/ Nerds Share<br>Size             | Buy 2 Save \$.50                            | \$0.25                           | SB - Nerds/Sweetarts Share size 48ct C-Top (08095)<br>SB - Nerds/Sweetarts Meg Peg 72ct Floorstand (08077)                       | January,<br>February      |  |
| Ferrero                | Keebler Wafers and<br>Cookies              | Buy 2 Save \$.50                            | \$0.25                           | Keebler Sugar Wafers Open Stock<br>or<br>Keebler Fudge Stripes                                                                   | January                   |  |
| General Mills          | Gushers                                    | Buy 2 Save \$.50                            | \$0.25                           |                                                                                                                                  | N/A                       |  |
| Kraft Heinz            | Capri Sun Single Serve<br>Fruit Punch Only | Buy 2 Save \$1.00                           | \$0.50                           |                                                                                                                                  | N/A                       |  |
| MARS Wrigley           | Combos                                     | Buy 2 Save \$1.00*<br>Retailer cofunded 50% | \$0.25*<br>Retailer cofunded 50% |                                                                                                                                  | N/A                       |  |
| Mondelez               | Nabisco King Size Cookies                  | Buy 2 Save \$.50                            | 0.25                             | Oreo Cakesters Peanut Butter King Size FS 70ct (44000-07781)<br>or<br>Oreo Space Dunk LE King Size Floorstand 70ct (44000-07809) | January,<br>February      |  |
| Perfetti Van Melle     | Airheads Peg Bags                          | Buy 2 save \$1.00                           | \$0.50                           | Airheads Xtremes Bites Peg Bag 24ct                                                                                              | February                  |  |
| Perfetti Van Melle     | Pellet Gums (Dentyne &<br>Trident White)   | Buy 2 Save \$.50                            | \$0.25                           |                                                                                                                                  | N/A                       |  |
| Simply Good Foods      | Quest Bars                                 | Buy 2 Save \$1.00                           | \$0.50                           |                                                                                                                                  | N/A                       |  |